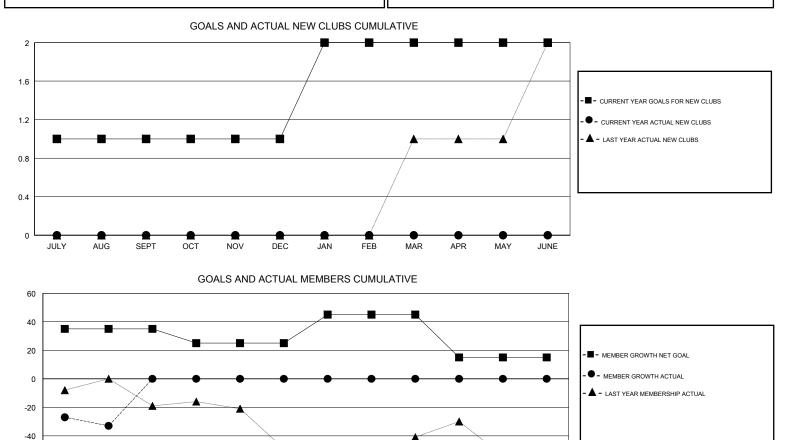

## LOCATION FLORIDA

|                       | Club          | s         |               | Members               |                           |                         |                                                    |  |
|-----------------------|---------------|-----------|---------------|-----------------------|---------------------------|-------------------------|----------------------------------------------------|--|
| RESULTS FOR 2017-2018 |               |           |               | RESULTS FOR 2017-2018 |                           |                         |                                                    |  |
| QUARTER               | NEW CLUB GOAL | NEW CLUBS | DROPPED CLUBS | QUARTER               | MEMBER GROWTH NET<br>GOAL | MEMBER GROWTH<br>ACTUAL | DROPPED<br>MEMBERS ACTUAL<br>(including transfers) |  |
| JULY/AUG/SEPT         | 1             | 0         | 1             | JULY/AUG/SEPT         | 35                        | 26                      | 59                                                 |  |
| OCT/NOV/DEC           | 0             | 0         | 0             | OCT/NOV/DEC           | -10                       | 0                       | 0                                                  |  |
| JAN/FEB/MAR           | 1             | 0         | 0             | JAN/FEB/MAR           | 20                        | 0                       | 0                                                  |  |
| APR/MAY/JUNE          | 0             | 0         | 0             | APR/MAY/JUNE          | -30                       | 0                       | 0                                                  |  |

-60 1 \* \* -80 JULY AUG SEPT OCT NOV DEC JAN FEB MAR APR MAY JUNE

| DROPPED CLUBS: 1 |    | 16 CLUBS OF 70 ADDED 1 OR MORE<br>NEW MEMBERS | <u>GENDER DISTRIBU</u><br>MALE<br>FEMALE | <u>TION</u><br>932 (66.52%)<br>469 (33.48%) |     |
|------------------|----|-----------------------------------------------|------------------------------------------|---------------------------------------------|-----|
| DROPPED MEMBERS  |    |                                               | Women Percentage Fiscal Year Goal: 35%   |                                             |     |
| DECEASED         | 6  | CLICK HERE FOR CUMULATIVE                     | TOTAL FAMILY UNIT MEMBERS                |                                             | 286 |
| CLUB CANCELLED   | 0  | MEMBERSHIP DATA                               | FAMILY MEMBERS PAYING HALF               |                                             |     |
| OTHER            | 51 |                                               |                                          |                                             | 145 |
| TOTAL            | 57 |                                               |                                          |                                             |     |